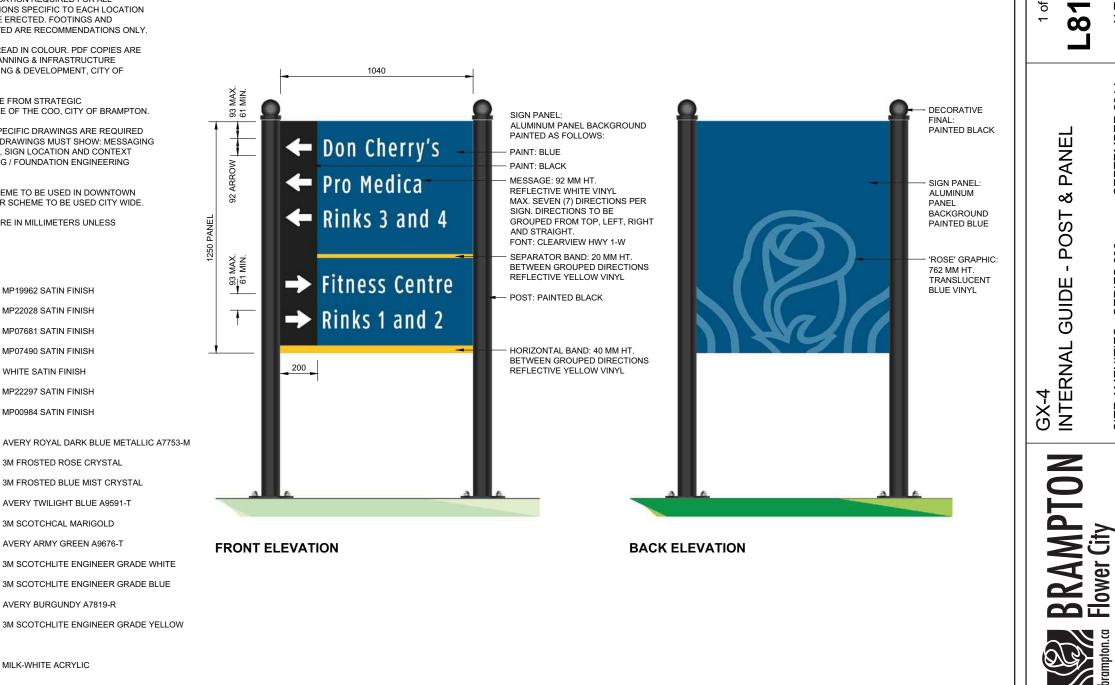

5. MAROON COLOUR SCHEME TO BE USED IN DOWNTOWN AREA ONLY, BLUE COLOUR SCHEME TO BE USED CITY WIDE.

6. ALL MEASUREMENTS ARE IN MILLIMETERS UNLESS STATED OTHERWISE.

## FINISHES:

| PAINT MATTHEWS:<br>BLACK METALLIC: | MP19962 SATIN FINISH |
|------------------------------------|----------------------|
| BLUE METALLIC:                     | MP22028 SATIN FINISH |
| YELLOW SOLID:                      | MP07681 SATIN FINISH |
| PALE BLUE SOLID:                   | MP07490 SATIN FINISH |
| WHITE SOLID:                       | WHITE SATIN FINISH   |
| MAROON METALLIC:                   | MP22297 SATIN FINISH |
| PALE MAROON SOLID:                 | MP00984 SATIN FINISH |

VINYL: BLUE: (OPAQUE VINYL) LIGHT MAROON: 3M FROSTED ROSE CRYSTAL (TRANSLUCENT VINYL) LIGHT BLUE: 3M FROSTED BLUE MIST CRYSTAL (TRANSLUCENT VINYL) BLUE: AVERY TWILIGHT BLUE A9591-T (TRANSLUCENT VINYL) YELLOW: 3M SCOTCHCAL MARIGOLD (TRANSLUCENT VINYL) GREEN: AVERY ARMY GREEN A9676-T (TRANSLUCENT VINYL) WHITE: 3M SCOTCHLITE ENGINEER GRADE WHITE (REFLECTIVE VINYL) BLUE: 3M SCOTCHLITE ENGINEER GRADE BLUE (REFLECTIVE VINYL) MAROON: AVERY BURGUNDY A7819-R (REFLECTIVE VINYL) YELLOW: (REFLECTIVE VINYL)